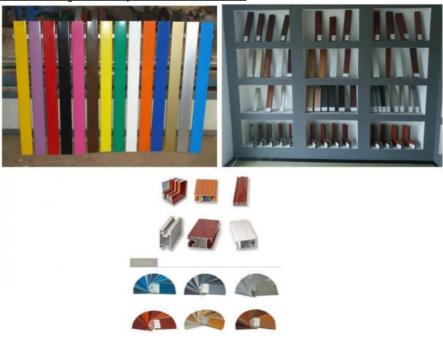

#### Descrition: Anodizing Aluminium Window Extrusion Profiles With Deep - Processing For Silding / Casement Window

| Description           | aluminum profile windows and door                                                                                              |  |  |  |  |  |
|-----------------------|--------------------------------------------------------------------------------------------------------------------------------|--|--|--|--|--|
| Material Thickness(t) | t=1.0 / 1.2 / 1.4                                                                                                              |  |  |  |  |  |
| Material              | Aluminum Alloy 6063, 6061                                                                                                      |  |  |  |  |  |
| Annealing Treatment   | T5,T6                                                                                                                          |  |  |  |  |  |
| Color                 | Green, Grey, Black, White, (RAL series)etc.                                                                                    |  |  |  |  |  |
| Surface Treatment     | Mill finish, anodized, powder coated, electrophoresis, sand balsting etc.and depend on customer's demand.                      |  |  |  |  |  |
| Shape                 | Square, Round, Flat, Oval, and according to customer's drawing.                                                                |  |  |  |  |  |
| Length                | Normal length=6m or in customer's order                                                                                        |  |  |  |  |  |
| Usage                 | Building, Production Line, Decoration, Industrial, Transportation, Door and window, etc.                                       |  |  |  |  |  |
| Package               | Pearl cotton foam for each aluminum profile;     Wrap with shrink film exterior;     Packed according to customer request.     |  |  |  |  |  |
| Advantages/Features   | dvantages/Features Providing colorful products with various mechanical performances to adapt all kinds of architectural styles |  |  |  |  |  |

#### Power Coating aluminum profile windows and door