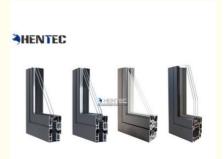

#### Deep Processing Aluminium Window Profiles For Silding / Casement Window

Hentec aluminum alloy construction profiles are widely applied to curtain wall frameworks, high-grade doors and windows systems, decoration, electronics, electric appliances, machinery, automobiles, medical devices and communication equipment.

#### Descrition: Anodizing Aluminium Window Extrusion Profiles With Deep - Processing For Silding / Casement Window

| Description           | aluminum profile windows and door                                                                                              |  |  |  |  |  |
|-----------------------|--------------------------------------------------------------------------------------------------------------------------------|--|--|--|--|--|
| Material Thickness(t) | t=1.0 / 1.2 / 1.4                                                                                                              |  |  |  |  |  |
| Material              | Aluminum Alloy 6063, 6061                                                                                                      |  |  |  |  |  |
| Annealing Treatment   | T5,T6                                                                                                                          |  |  |  |  |  |
| Color                 | Green, Grey, Black, White, (RAL series)etc.                                                                                    |  |  |  |  |  |
| Surface Treatment     | Mill finish, anodized, powder coated, electrophoresis, sand balsting etc.and depend on customer's demand.                      |  |  |  |  |  |
| Shape                 | Square, Round, Flat, Oval, and according to customer's drawing.                                                                |  |  |  |  |  |
| Length                | Normal length=6m or in customer's order                                                                                        |  |  |  |  |  |
| Usage                 | Building, Production Line, Decoration, Industrial, Transportation, Door and window, etc.                                       |  |  |  |  |  |
| Package               | Pearl cotton foam for each aluminum profile;     Wrap with shrink film exterior;     Packed according to customer request.     |  |  |  |  |  |
| Advantages/Features   | dvantages/Features Providing colorful products with various mechanical performances to adapt all kinds of architectural styles |  |  |  |  |  |