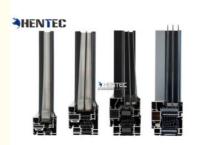

#### Descrition: Anodizing Aluminium Window Extrusion Profiles With Deep - Processing For Silding / Casement Window

| Description           | aluminum profile windows and door                                                                                              |  |  |  |  |  |
|-----------------------|--------------------------------------------------------------------------------------------------------------------------------|--|--|--|--|--|
| Material Thickness(t) | t=1.0 / 1.2 / 1.4                                                                                                              |  |  |  |  |  |
| Material              | Aluminum Alloy 6063, 6061                                                                                                      |  |  |  |  |  |
| Annealing Treatment   | T5,T6                                                                                                                          |  |  |  |  |  |
| Color                 | Green, Grey, Black, White, (RAL series)etc.                                                                                    |  |  |  |  |  |
| Surface Treatment     | Mill finish, anodized, powder coated, electrophoresis, sand balsting etc.and depend on customer's demand.                      |  |  |  |  |  |
| Shape                 | Square, Round, Flat, Oval, and according to customer's drawing.                                                                |  |  |  |  |  |
| Length                | Normal length=6m or in customer's order                                                                                        |  |  |  |  |  |
| Usage                 | Building, Production Line, Decoration, Industrial, Transportation, Door and window, etc.                                       |  |  |  |  |  |
| Package               | Pearl cotton foam for each aluminum profile;     Wrap with shrink film exterior;     Packed according to customer request.     |  |  |  |  |  |
| Advantages/Features   | dvantages/Features Providing colorful products with various mechanical performances to adapt all kinds of architectural styles |  |  |  |  |  |

#### Applications:

Aluminum profile used for making aluminum door .There are many colors can be selected for surface treatment .The strength can be increased by higher wall thickness . It is possible to produce according to customized design .