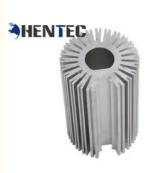

#### Customized Aluminum Heatsink Extrusion Profiles For High Power Led Light

| Product name    | Aluminium heat sink                                                                                      |
|-----------------|----------------------------------------------------------------------------------------------------------|
| Material        | 6000 Series aluminium                                                                                    |
| Color           | Different color available for your choices                                                               |
| Shape Size      | According to customers' technical drawings                                                               |
| Surface finish  | Mill finish, anodized, powder coated, electrophoresis, sand balsting etc.and depend on customer's demand |
| Deep processing | Cutting ,punching,milling,drilling,welding,CNC                                                           |
| Used            | Industry machinery                                                                                       |

#### **Applications:**

Aluminum heat sink is widely used on Machines, cars, lighter...

**LED Aluminum Heat Sink** 

extruded aluminum heat sink