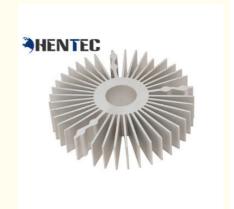

#### Customized Aluminum Heatsink Extrusion Profiles For High Power Led Light

| Product name    | Aluminium heat sink                                                                                      |
|-----------------|----------------------------------------------------------------------------------------------------------|
| Material        | 6000 Series aluminium                                                                                    |
| Color           | Different color available for your choices                                                               |
| Shape Size      | According to customers' technical drawings                                                               |
| Surface finish  | Mill finish, anodized, powder coated, electrophoresis, sand balsting etc.and depend on customer's demand |
| Deep processing | Cutting ,punching,milling,drilling,welding,CNC                                                           |
| Used            | Industry machinery                                                                                       |

#### **Applications:**

Aluminum heat sink is widely used on Machines, cars, lighter...

**LED Aluminum Heat Sink** 

extruded aluminum heat sink