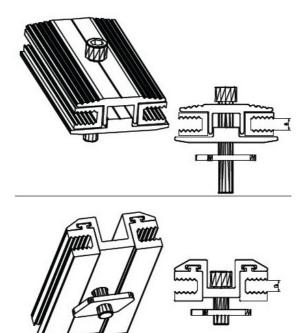

#### Description:

Hentec Solar roof mounting system refers to a solar panel mounting system suitable for both flat roofs and sloping roofs. With unique aluminum alloy rails, Z-type clamps, and special rail connection techniques, etc, there is no need for on-site processing anymore. Thus, solar panel installation becomes simple and easy.

#### Specifications:

Material: 6060-T5 aluminum alloy

Surface treatment methods : silver anodized

Installation site: flat or sloping roofs Roof material: tile in majority Installation angle: max.60 degree Installation height: max.20m Wind resistance: 60m/s