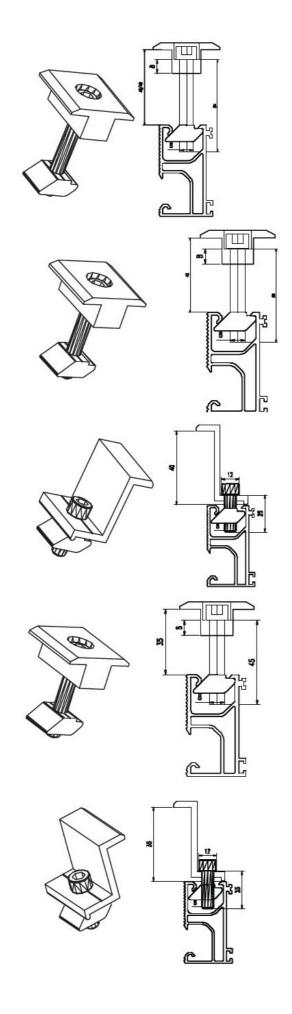

#### Description:

Hentec Solar roof mounting system refers to a solar panel mounting system suitable for both flat roofs and sloping roofs. With unique aluminum alloy rails, Z-type clamps, and special rail connection techniques, etc, there is no need for on-site processing anymore. Thus, solar panel installation becomes simple and easy.

To suit needs for different kinds of hooks. Hentec solar roof mounting system comes with different kinds of hooks. For instance, we have stainless steel hooks for tile roofs ,L-type hooks for steel plate roofs and inclined standing lets for flat roofs.

#### Applications:

- 1. Hentec solar roof mounting system is convenient and easy to use.
- 2. Its components come with flexible combination and good compatibility.
- 3. Large span.
- 4. According to customer's demands, the mounting bracket can parallel to the roof or for an angle between the roof.
- 5. We can provide customized solar roof mounting system according to customers' requirements.

#### Specifications:

Material: 6060-T5 aluminum alloy

Surface treatment methods : silver anodized

Installation site: flat or sloping roofs Roof material: tile in majority Installation angle: max.60 degree Installation height: max.20m Wind resistance: 60m/s