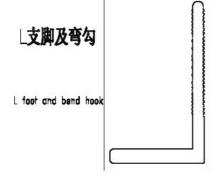

To suit needs for different kinds of hooks. Hentec solar roof mounting system comes with different kinds of hooks. For instance, we have stainless steel hooks for tile roofs ,L-type hooks for steel plate roofs and inclined standing lets for flat roofs.