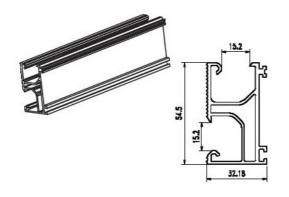

#### Specifications:

Material: 6060-T5 aluminum alloy

Surface treatment methods : silver anodized

Installation site: flat or sloping roofs Roof material: tile in majority Installation angle: max.60 degree Installation height: max.20m Wind resistance: 60m/s

International standard :AS/NZS1170 ,and more Supporting rails : aluminum alloy extrusions

Color : natural color Warranty :10 years