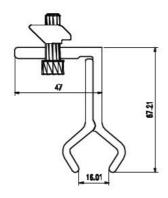

To suit needs for different kinds of hooks. Hentec solar roof mounting system comes with different kinds of hooks. For instance, we have stainless steel hooks for tile roofs ,L-type hooks for steel plate roofs and inclined standing lets for flat roofs.

#### Specifications:

Material: 6060-T5 aluminum alloy

Surface treatment methods : silver anodized

Installation site: flat or sloping roofs Roof material: tile in majority Installation angle: max.60 degree Installation height: max.20m Wind resistance: 60m/s