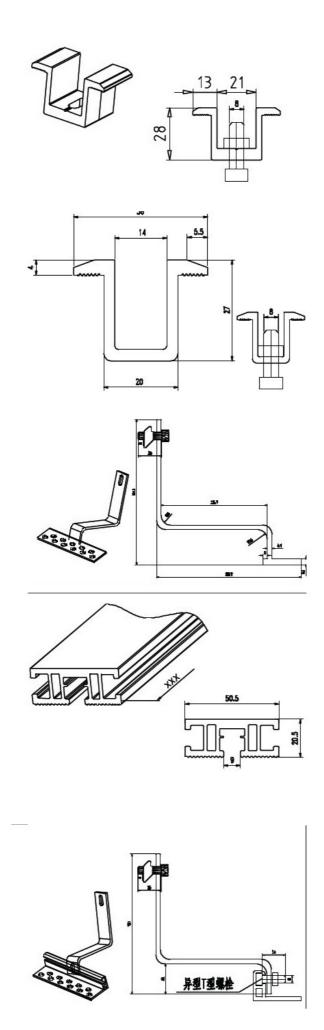

#### Description:

Hentec Solar roof mounting system refers to a solar panel mounting system suitable for both flat roofs and sloping roofs. With unique aluminum alloy rails, Z-type clamps, and special rail connection techniques, etc, there is no need for on-site processing anymore. Thus, solar panel installation becomes simple and easy.

To suit needs for different kinds of hooks. Hentec solar roof mounting system comes with different kinds of hooks. For instance, we have stainless steel hooks for tile roofs ,L-type hooks for steel plate roofs and inclined standing lets for flat roofs.

#### Applications:

- 1. Hentec solar roof mounting system is convenient and easy to use.
- 2. Its components come with flexible combination and good compatibility.
- 3. Large span.
- 4. According to customer's demands, the mounting bracket can parallel to the roof or for an angle between the roof.
- 5. We can provide customized solar roof mounting system according to customers' requirements.