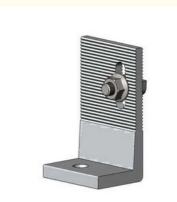

#### Description:

Hentec Solar roof mounting system refers to a solar panel mounting system suitable for both flat roofs and sloping roofs. With unique aluminum alloy rails, Z-type clamps, and special rail connection techniques, etc, there is no need for on-site processing anymore. Thus, solar panel installation becomes simple and easy.

To suit needs for different kinds of hooks. Hentec solar roof mounting system comes with different kinds of hooks. For instance, we have stainless steel hooks for tile roofs ,L-type hooks for steel plate roofs and inclined standing lets for flat roofs.