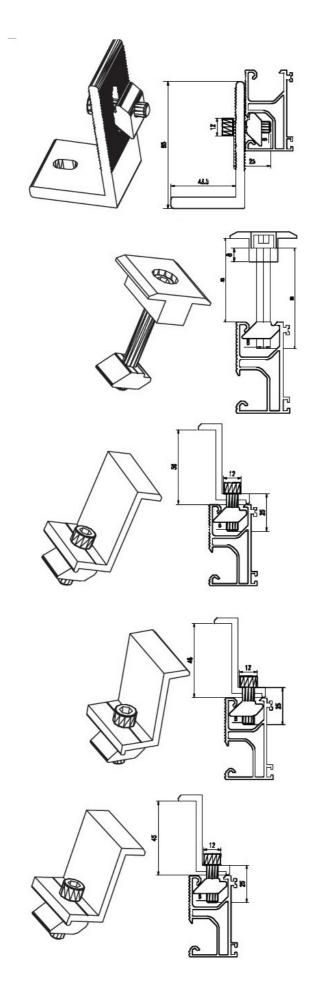

#### Description:

Hentec Solar roof mounting system refers to a solar panel mounting system suitable for both flat roofs and sloping roofs. With unique aluminum alloy rails, Z-type clamps, and special rail connection techniques, etc, there is no need for on-site processing anymore. Thus, solar panel installation becomes simple and easy.

To suit needs for different kinds of hooks. Hentec solar roof mounting system comes with different kinds of hooks. For instance, we have stainless steel hooks for tile roofs ,L-type hooks for steel plate roofs and inclined standing lets for flat roofs.

#### Applications:

- 1. Hentec solar roof mounting system is convenient and easy to use.
- 2. Its components come with flexible combination and good compatibility.
- 3. Large span.
- 4. According to customer's demands, the mounting bracket can parallel to the roof or for an angle between the roof.
- 5. We can provide customized solar roof mounting system according to customers' requirements.

#### Specifications:

Material: 6060-T5 aluminum alloy

Surface treatment methods : silver anodized

Installation site: flat or sloping roofs Roof material: tile in majority Installation angle: max.60 degree Installation height: max.20m Wind resistance: 60m/s