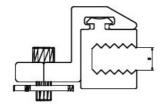

## 6060 T5 Aluminum Alloy Anodized Coated Roof Hook With Large **Span**

### 6060 T5 Aluminum Alloy Anodized Coated Roof Hook With Large Span

- 1. Alloy:6063,6061,6005 or according to customer's choice
- 2. Material:Aluminum
- 3. Suface Treatment: Mill Finished, Anodized , Electrophoretic coated, Powder spray coated, Fluorocarbon powder spray coated /PVDF Paint, Drawbench, Steel polished, Wood grain coated /Wooden transfer .
- 4. Deep process: Milling, Drilling, Bending, Cutting.
- 5. Color:clear, satin, bronze, black, golden, silver, other multicolor
- 6. Temper: T4, T5, T6, T66

To suit needs for different kinds of hooks. Hentec solar roof mounting system comes with different kinds of hooks. For instance, we have stainless steel hooks for tile roofs ,L-type hooks for steel plate roofs and inclined standing lets for flat roofs.