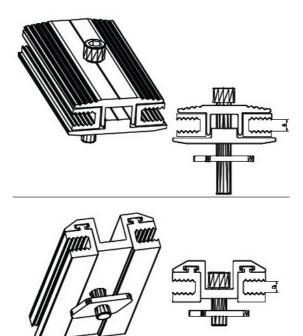

#### Description:

Hentec Solar roof mounting systems refers to a solar panel mounting system suitable for both flat roofs and sloping roofs. With unique aluminum alloy rails, Z-type clamps and special rail connection techniques, etc, there is no need for on-site processing anymore. Thus, solar panel installation becomes simple and easy.

To suit needs for different kinds of hooks. Hentec solar roof mounting system comes with different kinds of hooks. For instance, we have stainless steel hooks for tile roofs ,L-type hooks for steel plate roofs and inclined standing lets for flat roofs.