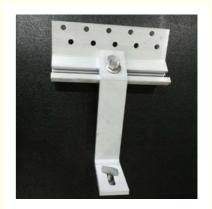

## 6060 T5 Aluminum Alloy Anodized Coated Roof Hook With Large **Span**

### 6060 T5 Aluminum Alloy Anodized Coated Roof Hook With Large Span

- 1. Alloy:6063,6061,6005 or according to customer's choice
- 2. Material:Aluminum
- 3. Suface Treatment: Mill Finished, Anodized , Electrophoretic coated, Powder spray coated, Fluorocarbon powder spray coated /PVDF Paint, Drawbench, Steel polished, Wood grain coated /Wooden transfer .
- 4. Deep process: Milling, Drilling, Bending, Cutting.
- 5. Color:clear, satin, bronze, black, golden, silver, other multicolor
- 6. Temper: T4, T5, T6, T66

#### Applications:

- 1. Hentec solar roof mounting system is convenient and easy to use.
- 2. Its components come with flexible combination and good compatibility.
- 3. Large span.
- 4. According to customer's demands, the mounting bracket can parallel to the roof or for an angle between the roof.
- 5. We can provide customized solar roof mounting system according to customers' requirements.