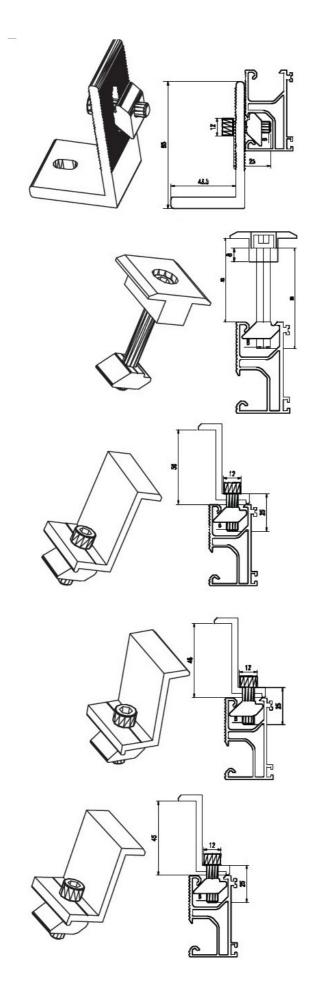

To suit needs for different kinds of hooks. Hentec solar roof mounting system comes with different kinds of hooks. For instance, we have stainless steel hooks for tile roofs ,L-type hooks for steel plate roofs and inclined standing lets for flat roofs.

#### Applications:

- 1. Hentec solar roof mounting system is convenient and easy to use.
- 2. Its components come with flexible combination and good compatibility.
- 3. Large span.
- 4. According to customer's demands, the mounting bracket can parallel to the roof or for an angle between the roof.
- 5. We can provide customized solar roof mounting system according to customers' requirements.

#### Specifications:

Material: 6060-T5 aluminum alloy

Surface treatment methods : silver anodized

Installation site : flat or sloping roofs Roof material : tile in majority Installation angle : max.60 degree Installation height : max .20m Wind resistance : 60m/s