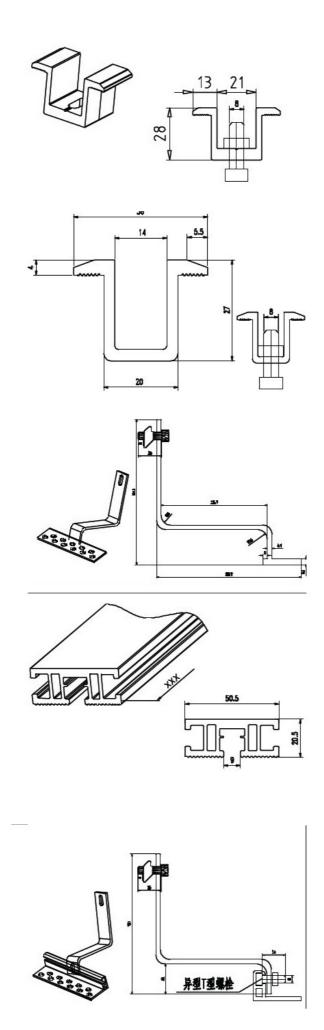

To suit needs for different kinds of hooks. Hentec solar roof mounting system comes with different kinds of hooks. For instance, we have stainless steel hooks for tile roofs ,L-type hooks for steel plate roofs and inclined standing lets for flat roofs.

#### Applications:

- 1. Hentec solar roof mounting system is convenient and easy to use.
- 2. Its components come with flexible combination and good compatibility.
- 3. Large span.
- 4. According to customer's demands, the mounting bracket can parallel to the roof or for an angle between the roof.
- 5. We can provide customized solar roof mounting system according to customers' requirements.

#### Specifications:

Material: 6060-T5 aluminum alloy

Surface treatment methods : silver anodized

Installation site : flat or sloping roofs Roof material : tile in majority Installation angle : max.60 degree Installation height : max .20m Wind resistance : 60m/s