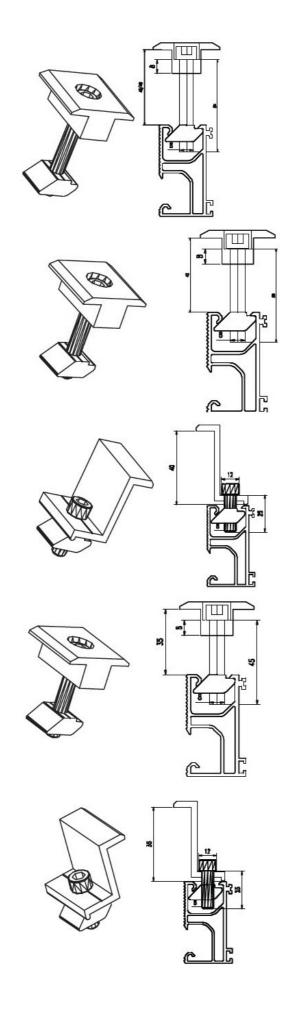

To suit needs for different kinds of hooks. Hentec solar roof mounting system comes with different kinds of hooks. For instance, we have stainless steel hooks for tile roofs ,L-type hooks for steel plate roofs and inclined standing lets for flat roofs.

#### Applications:

- 1. Hentec solar roof mounting system is convenient and easy to use.
- 2. Its components come with flexible combination and good compatibility.
- 3. Large span.
- 4. According to customer's demands, the mounting bracket can parallel to the roof or for an angle between the roof.
- 5. We can provide customized solar roof mounting system according to customers' requirements.

#### Specifications:

Material: 6060-T5 aluminum alloy

Surface treatment methods : silver anodized

Installation site : flat or sloping roofs Roof material : tile in majority Installation angle : max.60 degree Installation height : max .20m Wind resistance : 60m/s