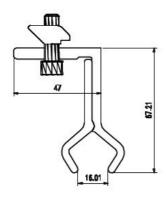

## 6060 T5 Aluminum Alloy Anodized Coated Roof Hook With Large **Span**

### 6060 T5 Aluminum Alloy Anodized Coated Roof Hook With Large Span

- 1. Alloy:6063,6061,6005 or according to customer's choice
- 2. Material:Aluminum
- 3. Suface Treatment: Mill Finished, Anodized , Electrophoretic coated, Powder spray coated, Fluorocarbon powder spray coated /PVDF Paint, Drawbench, Steel polished, Wood grain coated /Wooden transfer .
- 4. Deep process: Milling, Drilling, Bending, Cutting.
- 5. Color:clear, satin, bronze, black, golden, silver, other multicolor
- 6. Temper: T4, T5, T6, T66

#### Specifications:

Material: 6060-T5 aluminum alloy

Surface treatment methods : silver anodized

Installation site : flat or sloping roofs Roof material : tile in majority Installation angle : max.60 degree Installation height : max .20m Wind resistance : 60m/s