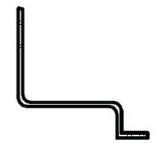

To suit needs for different kinds of hooks. Hentec solar roof mounting system comes with different kinds of hooks. For instance, we have stainless steel hooks for tile roofs ,L-type hooks for steel plate roofs and inclined standing lets for flat roofs.