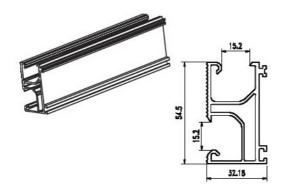

#### Specifications:

Material: 6060-T5 aluminum alloy

Surface treatment methods : silver anodized

Installation site : flat or sloping roofs Roof material : tile in majority Installation angle : max.60 degree Installation height : max .20m Wind resistance : 60m/s

International standard :AS/NZS1170 ,and more Supporting rails : aluminum alloy extrusions

Color : natural color Warranty :10 years