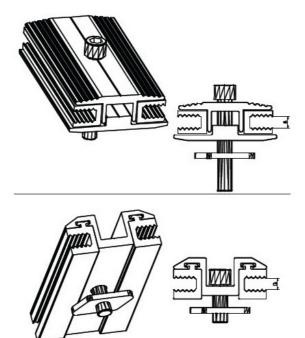

#### Description:

Hentec Solar roof mounting system refers to a solar panel mounting system suitable for both flat roofs and sloping roofs. With unique aluminum alloy rails, Z-type clamps, and special rail connection techniques, etc, there is no need for on-site processing anymore. Thus, solar panel installation becomes simple and easy.

To suit needs for different kinds of hooks. Hentec solar roof mounting system comes with different kinds of hooks. For instance, we have stainless steel hooks for tile roofs ,L-type hooks for steel plate roofs and inclined standing lets for flat roofs.