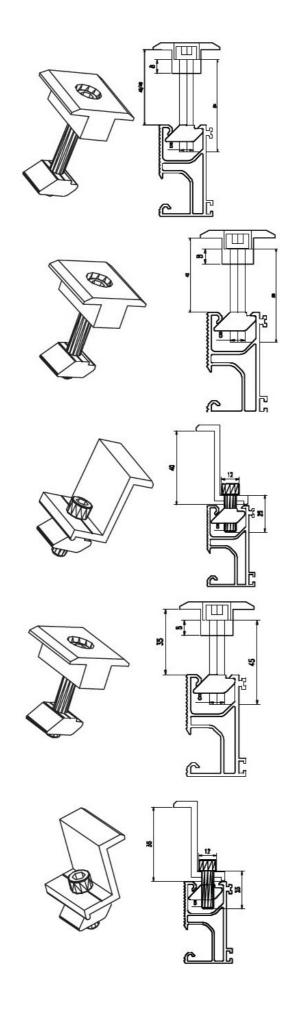

### L Foot Solar Roof Mounting Systems With Frameless / Framed Solar Panel

- 1. Alloy:6063,6061,6005 or according to customer's choice
- 2. Material:Aluminum
- 3. Suface Treatment: Mill Finished, Anodized , Electrophoretic coated, Powder spray coated, Fluorocarbon powder spray coated /PVDF Paint, Drawbench, Steel polished, Wood grain coated /Wooden transfer .
- 4. Deep process: Milling, Drilling, Bending, Cutting.
- 5. Color:clear, satin, bronze, black, golden, silver, other multicolor
- 6. Temper: T4, T5, T6, T66

#### Description:

Hentec Solar roof mounting system refers to a solar panel mounting system suitable for both flat roofs and sloping roofs. With unique aluminum alloy rails, Z-type clamps, and special rail connection techniques, etc, there is no need for on-site processing anymore. Thus, solar panel installation becomes simple and easy.

To suit needs for different kinds of hooks. Hentec solar roof mounting system comes with different kinds of hooks. For instance, we have stainless steel hooks for tile roofs ,L-type hooks for steel plate roofs and inclined standing lets for flat roofs.

#### Specifications:

Material: 6060-T5 aluminum alloy

Surface treatment methods : silver anodized

Installation site: flat or sloping roofs Roof material: tile in majority Installation angle: max.60 degree Installation height: max.20m Wind resistance: 60m/s