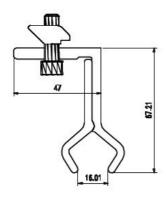

### L Foot Solar Roof Mounting Systems With Frameless / Framed Solar Panel

- 1. Alloy:6063,6061,6005 or according to customer's choice
- 2. Material:Aluminum
- 3. Suface Treatment: Mill Finished, Anodized , Electrophoretic coated, Powder spray coated, Fluorocarbon powder spray coated /PVDF Paint, Drawbench, Steel polished, Wood grain coated /Wooden transfer .
- 4. Deep process: Milling, Drilling, Bending, Cutting.
- 5. Color:clear, satin, bronze, black, golden, silver, other multicolor
- 6. Temper: T4, T5, T6, T66

#### Specifications:

Material: 6060-T5 aluminum alloy

Surface treatment methods : silver anodized

Installation site: flat or sloping roofs Roof material: tile in majority Installation angle: max.60 degree Installation height: max.20m Wind resistance: 60m/s