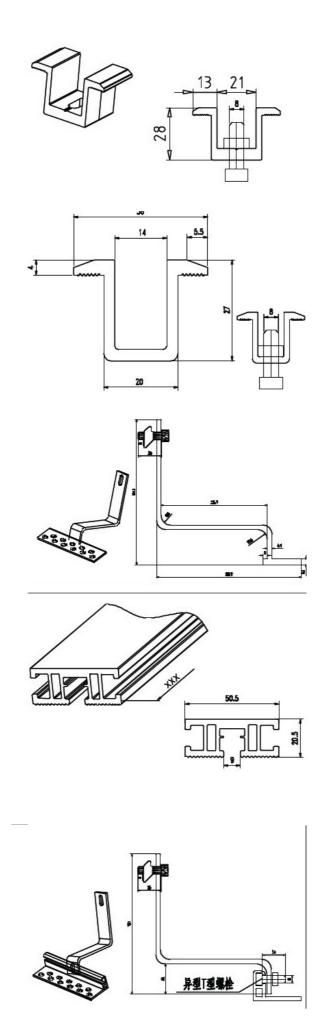

### L Foot Solar Roof Mounting Systems With Frameless / Framed Solar Panel

- 1. Alloy:6063,6061,6005 or according to customer's choice
- 2. Material:Aluminum
- 3. Suface Treatment: Mill Finished, Anodized , Electrophoretic coated, Powder spray coated, Fluorocarbon powder spray coated /PVDF Paint, Drawbench, Steel polished, Wood grain coated /Wooden transfer .
- 4. Deep process: Milling, Drilling, Bending, Cutting.
- 5. Color:clear, satin, bronze, black, golden, silver, other multicolor
- 6. Temper: T4, T5, T6, T66

#### Description:

Hentec Solar roof mounting system refers to a solar panel mounting system suitable for both flat roofs and sloping roofs. With unique aluminum alloy rails, Z-type clamps, and special rail connection techniques, etc, there is no need for on-site processing anymore. Thus, solar panel installation becomes simple and easy.

To suit needs for different kinds of hooks. Hentec solar roof mounting system comes with different kinds of hooks. For instance, we have stainless steel hooks for tile roofs ,L-type hooks for steel plate roofs and inclined standing lets for flat roofs.

#### Applications:

- 1. Hentec solar roof mounting system is convenient and easy to use.
- 2. Its components come with flexible combination and good compatibility.
- 3. Large span.
- 4. According to customer's demands, the mounting bracket can parallel to the roof or for an angle between the roof.
- 5. We can provide customized solar roof mounting system according to customers' requirements.