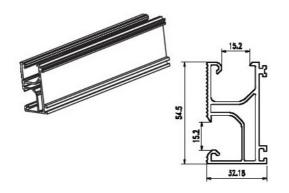

#### Specifications:

Material: 6060-T5 aluminum alloy

Surface treatment methods : silver anodized

Installation site: flat or sloping roofs Roof material: tile in majority Installation angle: max.60 degree Installation height: max.20m Wind resistance: 60m/s

International standard :AS/NZS1170 ,and more Supporting rails : aluminum alloy extrusions

Color : natural color Warranty :10 years