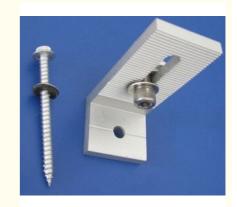

### L Foot Solar Roof Mounting Systems With Frameless / Framed Solar Panel

- 1. Alloy:6063,6061,6005 or according to customer's choice
- 2. Material:Aluminum
- 3. Suface Treatment: Mill Finished, Anodized , Electrophoretic coated, Powder spray coated, Fluorocarbon powder spray coated /PVDF Paint, Drawbench, Steel polished, Wood grain coated /Wooden transfer .
- 4. Deep process: Milling, Drilling, Bending, Cutting.
- 5. Color:clear, satin, bronze, black, golden, silver, other multicolor
- 6. Temper: T4, T5, T6, T66

#### Description:

Hentec Solar roof mounting system refers to a solar panel mounting system suitable for both flat roofs and sloping roofs. With unique aluminum alloy rails, Z-type clamps, and special rail connection techniques, etc, there is no need for on-site processing anymore. Thus, solar panel installation becomes simple and easy.