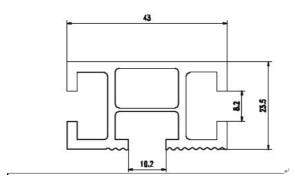

### L Foot Solar Roof Mounting Systems With Frameless / Framed Solar Panel

- 1. Alloy:6063,6061,6005 or according to customer's choice
- 2. Material:Aluminum
- 3. Suface Treatment: Mill Finished, Anodized , Electrophoretic coated, Powder spray coated, Fluorocarbon powder spray coated /PVDF Paint, Drawbench, Steel polished, Wood grain coated /Wooden transfer .
- 4. Deep process: Milling, Drilling, Bending, Cutting.
- 5. Color:clear, satin, bronze, black, golden, silver, other multicolor
- 6. Temper: T4, T5, T6, T66

#### Specifications:

Material: 6060-T5 aluminum alloy

Surface treatment methods : silver anodized

Installation site: flat or sloping roofs Roof material: tile in majority Installation angle: max.60 degree Installation height: max.20m Wind resistance: 60m/s

International standard :AS/NZS1170 ,and more Supporting rails : aluminum alloy extrusions

Color : natural color Warranty :10 years