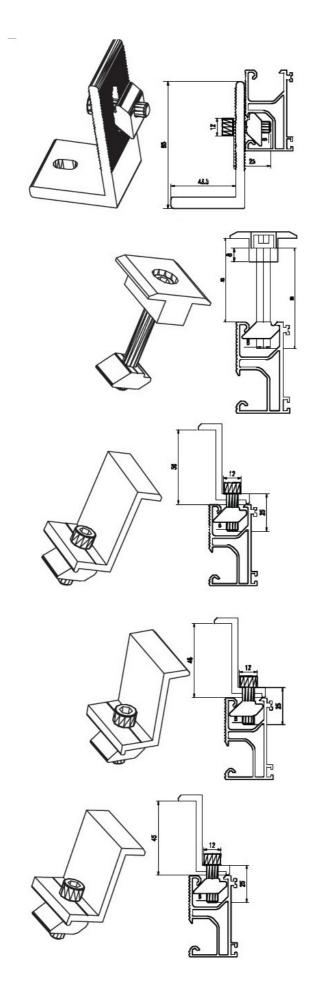

### L Foot Solar Roof Mounting Systems With Frameless / Framed Solar Panel

- 1. Alloy:6063,6061,6005 or according to customer's choice
- 2. Material:Aluminum
- 3. Suface Treatment: Mill Finished, Anodized , Electrophoretic coated, Powder spray coated, Fluorocarbon powder spray coated /PVDF Paint, Drawbench, Steel polished, Wood grain coated /Wooden transfer .
- 4. Deep process: Milling, Drilling, Bending, Cutting.
- 5. Color:clear, satin, bronze, black, golden, silver, other multicolor
- 6. Temper: T4, T5, T6, T66

#### Description:

Hentec Solar roof mounting system refers to a solar panel mounting system suitable for both flat roofs and sloping roofs. With unique aluminum alloy rails, Z-type clamps, and special rail connection techniques, etc, there is no need for on-site processing anymore. Thus, solar panel installation becomes simple and easy.

To suit needs for different kinds of hooks. Hentec solar roof mounting system comes with different kinds of hooks. For instance, we have stainless steel hooks for tile roofs ,L-type hooks for steel plate roofs and inclined standing lets for flat roofs.

#### Specifications:

Material: 6060-T5 aluminum alloy

Surface treatment methods : silver anodized

Installation site: flat or sloping roofs Roof material: tile in majority Installation angle: max.60 degree Installation height: max.20m Wind resistance: 60m/s