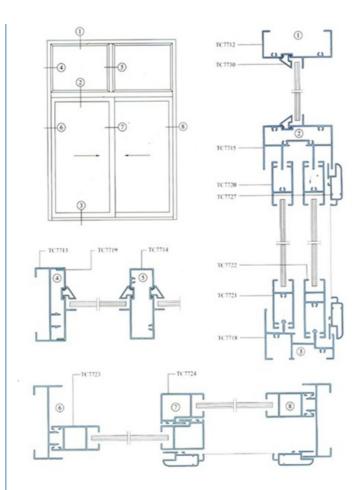

| 0.2-0.6 | 0.35    | 0.1      | 0.1  | 0.45-0.9 | 0.1       | 0.1  | 0.1  | 0.15     | Rest |
| 6061  | 0.4-0.8 | 0.7     | 0.15-0.4 | 0.15 | 0.8-1.2  | 0.04-0.35 | 0.25 | 0.15 | 0.15     | Rest |
| 6060  | 0.3-0.6 | 0.1-0.3 | 0.1      | 0.1  | 0.35-0.6 | -         | 0.15 | 0.1  | 0.15     | Rest |
| 6005  | 0.6-0.9 | 0.35    | 0.1      | 0.1  | 0.40-0.6 | 0.1       | 0.1  | 0.1  | 0.15     | Rest |

#### 2)Mechanical property

| Alloy | Temper | Tensile strength | Yield strength | Elongation |
|-------|--------|------------------|----------------|------------|
| 6063  | T5     | ≥ 160Mpa         | ≥ 110Mpa       | ≥ 8%       |
| 0003  | T6     | ≥ 205Mpa         | ≥ 180Mpa       | ≥ 8%       |
| 6061  | Т6     | ≥ 265Mpa         | ≥ 245Mpa       | ≥ 8%       |

#### 2. Specifications :



#### Competitive Advantage:

- 1)Engineering design and support.
- 2) Deeply processing of our Aluminum Extrusion Window :cutting,punching,drilling,milling,and fabricating.
- 3)High Quality system, strictly inspection during production and whole inspection before package.
- 4) Our Aluminum Extrusion Window with good performance, product warranty for 15 years.



## **⇒HENTEC** Hentec Industry Co.,Ltd



+86-13861643436





Qinfeng Road No.555 Huashi Town Jiangyin Jiangsu China (mainland) 214421