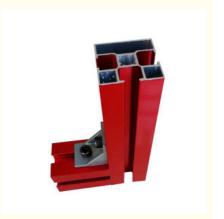

#### **Product Description**

Powder Painted Aluminum Window Extrusion Profiles 6063-T5 / 6060-T5

- 1.Alloy:6063,6061,6005 or according to customer's choice
- 2.Material:Aluminum
- 3.Temper: T4, T5, T6, T66
- 4.Deep process of Aluminum Extrusion Window: Milling, Drilling, Bending, Cutting.
- 5. Application: Used in casement doors and windows for living room, dinner room, bathroom, office room, meeting room, restaurant, hotel, etc.
- 6.Suface Treatment: Mill Finished, Anodized, Electrophoretic coated, Powder spray coated, Fluorocarbon powder spray coated / PVDF Paint,
- Drawbench, Steelpolished, Wood grain coated / Wooden transfer. 7. Color: clear, satin, bronze, black, golden, silver, other multicolor

#### Applications:

Sliding aluminum windows, also called aluminum sliding windows, are widely used as sliding closet windows, sliding cabinet windows, sliding bathroom windows, exterior sliding windows and sliding aluminum folding windows, and so on. They have beautiful appearance and smooth surface, and are wind proofing, water proofing, and anti-erosion.