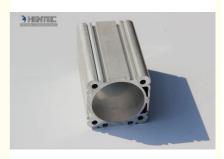

#### Descrition:6063 / 6061 Industrial Aluminum Profiles , Aluminum Profile for Cylinder

- 1) aluminum alloy:AL6063/6061/6005 or as for per customers's require.
- 2) finish. various anodizing colors, powder coating, painting or mill finish.
- 3) Surface treatmen: andozied, electrophoresis, powder coating (any color), mill finish, color painting, and so on
- 4) Length: according to clients' need
- 5) Packing: with plastic film and wrapped with kraft paper.or meet the clients' requires

#### Applications:

Mainly used for industrial production, such as automation equipment, enclosure of the skeleton and the companies according to their own customized mold machinery and equipment, such as assembly line conveyor, hoist, dispenser, testing equipment, shelves, etc., electronic machinery industries and clean room with a gain majority.