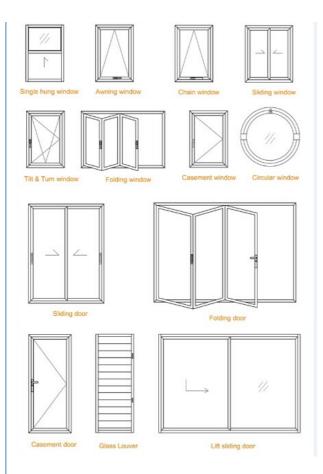

## Window and Door's Design

We can DIY any type of aluminium windows and doors as your request, and our popular types are as below: