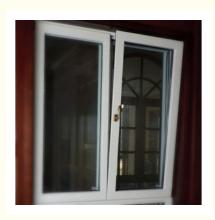

#### **Descrition:**

Silding Aluminium Window Extrusion Pofiles , Casement / Silding Window

| Specification                   |                                                       |
|---------------------------------|-------------------------------------------------------|
| Item Name                       | Aluminium Alloy Horizontal Sliding Sash Glass Window  |
|                                 | with As2047 Certificate Pnoc0006sIw                   |
| Aluminium Profile               | Top-grade thermal break                               |
|                                 | Standard non-thermal break                            |
|                                 | Normal aluminum profile                               |
|                                 | Customized aluminum profile                           |
| Dimension                       | Can be customized.                                    |
| Surface Treatment of<br>Profile | Powder Coating                                        |
|                                 | Anodizing                                             |
|                                 | Electrophoresis                                       |
|                                 | Heat transfer for wood grain                          |
|                                 | PVDF                                                  |
| Aluminium Colors                | Different colors for choosing.                        |
| Glass Types                     | Single Glass: 5mm,6mm,8mm,10mm,12mm                   |
|                                 | Double Glass: 5mm+6Air+5mm                            |
|                                 | 5mm+9Air+5mm                                          |
|                                 | 5mm+12Air+5mm                                         |
|                                 | Triple Glass: 5mm+6Air+5mm+6Air+5mm                   |
|                                 | 5mm+9Air+5mm+9Air+5mm                                 |
|                                 | Laminated Glass: 3mm+0.38PVB+3mm                      |
|                                 | 5mm+0.38PVB+5mm                                       |
|                                 | 6mm+0.76PVB+6mm                                       |
|                                 | Glass Color: Tinted Glass,Blue Glass                  |
|                                 | Grey Glass,Obscure Glass                              |
|                                 | Low-E Glass,Frosted Glass                             |
| Hardware                        | German Siegenia hardware                              |
|                                 | Chinese high quality hardware                         |
| Package                         | (1) Film+carton+plywood carton                        |
|                                 | (2) Film+carton                                       |
| Delivery Time                   | 25 working days after getting the deposit and drawing |
|                                 | confirmation.                                         |