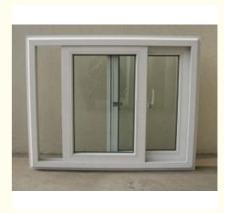

#### **Descrition:**

Silding Aluminium Window Extrusion Pofiles , Casement / Silding Window

| Specification                   |                                                       |
|---------------------------------|-------------------------------------------------------|
| Item Name                       | Aluminium Alloy Horizontal Sliding Sash Glass Window  |
|                                 | with As2047 Certificate Pnoc0006sIw                   |
| Aluminium Profile               | Top-grade thermal break                               |
|                                 | Standard non-thermal break                            |
|                                 | Normal aluminum profile                               |
|                                 | Customized aluminum profile                           |
| Dimension                       | Can be customized.                                    |
| Surface Treatment of<br>Profile | Powder Coating                                        |
|                                 | Anodizing                                             |
|                                 | Electrophoresis                                       |
|                                 | Heat transfer for wood grain                          |
|                                 | PVDF                                                  |
| Aluminium Colors                | Different colors for choosing.                        |
| Glass Types                     | Single Glass: 5mm,6mm,8mm,10mm,12mm                   |
|                                 | Double Glass: 5mm+6Air+5mm                            |
|                                 | 5mm+9Air+5mm                                          |
|                                 | 5mm+12Air+5mm                                         |
|                                 | Triple Glass: 5mm+6Air+5mm+6Air+5mm                   |
|                                 | 5mm+9Air+5mm+9Air+5mm                                 |
|                                 | Laminated Glass: 3mm+0.38PVB+3mm                      |
|                                 | 5mm+0.38PVB+5mm                                       |
|                                 | 6mm+0.76PVB+6mm                                       |
|                                 | Glass Color: Tinted Glass,Blue Glass                  |
|                                 | Grey Glass,Obscure Glass                              |
|                                 | Low-E Glass,Frosted Glass                             |
| Hardware                        | German Siegenia hardware                              |
|                                 | Chinese high quality hardware                         |
| Package                         | (1) Film+carton+plywood carton                        |
|                                 | (2) Film+carton                                       |
| Delivery Time                   | 25 working days after getting the deposit and drawing |
|                                 | confirmation.                                         |