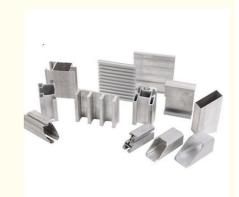

# Anodized Aluminum Window Extrusion Pofiles with 6063 / 6061 / 6060 Alloy

### **Product Specification**

Material: Aluminum Alloy

• Temper: T5 / T6

Alloy: 6063 / 6061 / 6060
Surface: Powder Painted
Color: Customerized

• Highlight: aluminum extrusion profiles,

profile aluminum extrusions

#### Descrition:

Anodize Aluminium Window Extrusion Pofiles , Casement / Silding Window

**Sliding Window Specification:** 

| Specification                   |                                                                     |
|---------------------------------|---------------------------------------------------------------------|
| Item Name                       | Aluminium Window / Door                                             |
| Aluminium Profile               | Top-grade thermal break                                             |
|                                 | Standard non-thermal break                                          |
|                                 | Normal aluminum profile                                             |
|                                 | Customized aluminum profile                                         |
| Dimension                       | Can be customized.                                                  |
| Surface Treatment of<br>Profile | Powder Coated                                                       |
|                                 | Anodizing                                                           |
|                                 | Electrophoresis                                                     |
|                                 | Heat transfer for wood grain                                        |
|                                 | PVDF                                                                |
| Aluminium Colors                | Different colors for choosing.                                      |
| Glass Types                     | Single Glass: 5mm,6mm,8mm,10mm,12mm                                 |
|                                 | Double Glass: 5mm+6Air+5mm                                          |
|                                 | 5mm+9Air+5mm                                                        |
|                                 | 5mm+12Air+5mm                                                       |
|                                 | Triple Glass: 5mm+6Air+5mm+6Air+5mm                                 |
|                                 | 5mm+9Air+5mm+9Air+5mm                                               |
|                                 | Laminated Glass: 3mm+0.38PVB+3mm                                    |
|                                 | 5mm+0.38PVB+5mm                                                     |
|                                 | 6mm+0.76PVB+6mm                                                     |
|                                 | Glass Color: Tinted Glass,Blue Glass                                |
|                                 | Grey Glass,Obscure Glass                                            |
|                                 | Low-E Glass,Frosted Glass                                           |
| Hardware                        | German Siegenia hardware                                            |
|                                 | Chinese high quality hardware                                       |
| Package                         | (1) Film+carton+plywood carton                                      |
|                                 | (2) Film+carton                                                     |
| Delivery Time                   | 25 working days after getting the deposit and drawing confirmation. |