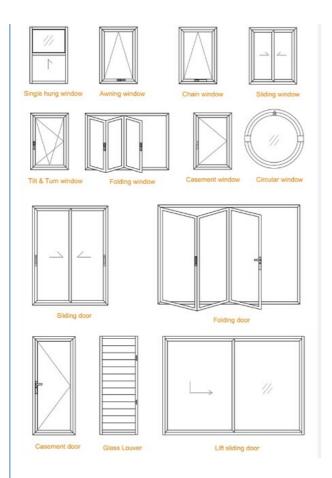

## Window and Door's Design

We can DIY any type of aluminium windows and doors as your request, and our popular types are as below: