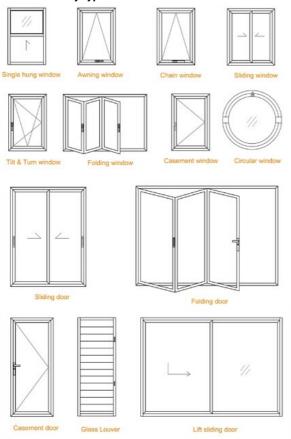

## Window and Door's Design

We can DIY any type of aluminium windows and doors as your request, and our popular types are as below: