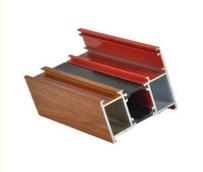

#### Anodized Aluminum Window Extrusion Profiles / Casement Window / Easy Operate

- 1. Aluminum Frame:
- A .Material: Aluminum alloy 6061,6063
- B. Temper: T5
- C. Profile thickness: 1.2mm--2.0mm. Or as customer's demand.
- D. Surface treatment: Powder coating, Anodizing, Electrophoresis, Wood grain with any color
- E. Color of Frame: White/champagne/grey/green/natural/wood grain .Or according to customer's needs
- F. Function: Security, Heatproof, Waterproof, Decoration, and Airproof.
- G.International brand is available as per customer's request