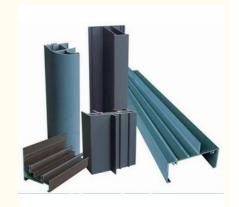

#### Anodized Aluminum Window Extrusion Profiles / Casement Window / Easy Operate

- 1. Aluminum Frame:
- A .Material: Aluminum alloy 6061,6063
- B. Temper: T5
- C. Profile thickness: 1.2mm--2.0mm. Or as customer's demand.
- D. Surface treatment: Powder coating, Anodizing, Electrophoresis, Wood grain with any color
- E. Color of Frame: White/champagne/grey/green/natural/wood grain .Or according to customer's needs
- F. Function: Security, Heatproof, Waterproof, Decoration, and Airproof.
- G.International brand is available as per customer's request