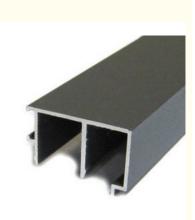

## **Polished Aluminum Door Extruded Aluminum Framing / Extruded Aluminum Shapes Slide Rail**

#### Polished Aluminum Door Extrusions/ Slide Rail / Hanging Rail For Sliding Door

- 1. Material: Aluminum Alloy 6063, 6063A, 6060, 6061
- 2. Temper available: T4, T5, T6, etc.
- 3. Surface available: Mill finish, Polish , Anodized, Powder Coating, Wooden transfering, electrophoresis, heat insulation,
- PVDF, and deep processing
- 4. Certificate: ISO9001, ISO14001