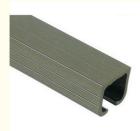

## **Polished Aluminum Door Extruded Aluminum Framing / Extruded Aluminum Shapes Slide Rail**

## **Basic Information**

- Place of Origin:
- Brand Name:
- CA ,CE Certification:
- Minimum Order Quantity: 1 ton
- Packaging Details: Ep paper ,kraft and pallet 20days

China HT

T/T or L/C

- Delivery Time:
- Payment Terms:
- Supply Ability:





## **Product Specification**

- Deep Process:
- Alloy:
- Material:
- Anodized:
- Standard:
- Temper:
- Highlight:
- 6061 6063 Aluminum Champagne GB/75237-2004

**Drilling Cutting** 

- T5 T6
- extruded aluminium profiles, aluminum extrusion profiles



## More Images



**Our Product Introduction** 

### **Product Description**

#### Polished Aluminum Door Extrusions/ Slide Rail / Hanging Rail For Sliding Door

- 1. Material: Aluminum Alloy 6063, 6063A, 6060, 6061
- 2. Temper available: T4, T5, T6, etc.
- 3. Surface available: Mill finish, Polish , Anodized, Powder Coating, Wooden transfering, electrophoresis, heat insulation,
- PVDF, and deep processing
- 4. Certificate: ISO9001, ISO14001

#### Our Services and Advantages Characteristic Services

- 1. OEM Service
- 2. Design according to the customers' requirements.
- 3. 10 years' professional experience in research, manufacturing and marketinging, we have had various kinds of the moulds.
- So we can save the mould fees and delivery time for the customer for lots of products.
- 4. Our morden deep proce