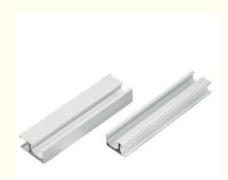

## **Polished Aluminum Door Extruded Aluminum Framing / Extruded Aluminum Shapes Slide Rail**

## **Basic Information**

- Place of Origin:
- Brand Name:
- CA ,CE Certification:
- Minimum Order Quantity: 1 ton
- Packaging Details: Ep paper ,kraft and pallet 20days

China HT

T/T or L/C

- Delivery Time:
- Payment Terms:
- Supply Ability:





## **Product Specification**

- Deep Process:
- Alloy:
- Material:
- Anodized:
- Standard:
- Temper:
- Highlight:
- 6061 6063 Aluminum Champagne GB/75237-2004

**Drilling Cutting** 

- T5 T6
- extruded aluminium profiles, aluminum extrusion profiles



## More Images



**Our Product Introduction** 

### **Product Description**

#### Polished Aluminum Door Extrusions/ Slide Rail / Hanging Rail For Sliding Door

- 1. Material: Aluminum Alloy 6063, 6063A, 6060, 6061
- 2. Temper available: T4, T5, T6, etc.
- 3. Surface available: Mill finish, Polish , Anodized, Powder Coating, Wooden transfering, electrophoresis, heat insulation,
- PVDF, and deep processing
- 4. Certificate: ISO9001, ISO14001

#### Our Services and Advantages Characteristic Services

- 1. OEM Service
- 2. Design according to the customers' requirements.
- 3. 10 years' professional experience in research, manufacturing and marketinging, we have had various kinds of the moulds.
- So we can save the mould fees and delivery time for the customer for lots of products.
- 4. Our