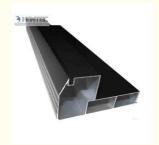

# Mill Finished / Anodized Aluminum Extrusion Profiles For Side Hung **Doors**

#### Chinese Manufactory Aluminum Door Extrusions For Side Hung Doors

Standard: GB/75237-2004, Q/320281/PDWD-2008

Certification: ISO9001 OEM service offered

Material: Alloy 6063, 6061 or according to customer's choice

8) FOB Port: Shanghai Port

1.Alloy:6063,6061,6005 or according to customer's choice

2.Material:Aluminum

3. Suface Treatment: Mill Finished, Anodized , Electrophoretic coated, Powder spray coated, Fluorocarbon powder spray coated /PVDF Paint, Drawbench, Steel polished, Wood grain coated / Wooden transfer .