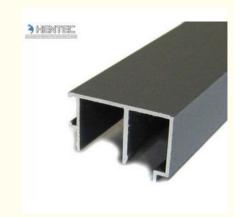

# Mill Finished / Anodized Aluminum Extrusion Profiles For Side Hung **Doors**

#### Chinese Manufactory Aluminum Door Extrusions For Side Hung Doors

Standard: GB/75237-2004, Q/320281/PDWD-2008

Certification: ISO9001 OEM service offered

Material: Alloy 6063, 6061 or according to customer's choice

8) FOB Port: Shanghai Port

1.Alloy:6063,6061,6005 or according to customer's choice

2.Material:Aluminum

3. Suface Treatment: Mill Finished, Anodized , Electrophoretic coated, Powder spray coated, Fluorocarbon powder spray coated /PVDF Paint, Drawbench, Steel polished, Wood grain coated / Wooden transfer .