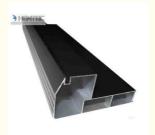

#### Chinese Manufactory Aluminum Door Extrusions For Side Hung Doors

Standard: GB/75237-2004, Q/320281/PDWD-2008

Certification: ISO9001 OEM service offered

Material: Alloy 6063, 6061 or according to customer's choice

8) FOB Port: Shanghai Port

1.Alloy:6063,6061,6005 or according to customer's choice

2.Material:Aluminum

3. Suface Treatment: Mill Finished, Anodized , Electrophoretic coated, Powder spray coated, Fluorocarbon powder spray coated /PVDF Paint, Drawbench, Steel polished, Wood grain coated / Wooden transfer .