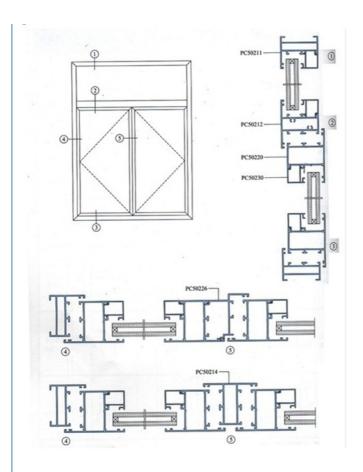

#### Chinese Manufactory Aluminum Door Extrusions For Side Hung Doors

Standard: GB/75237-2004, Q/320281/PDWD-2008

Certification: ISO9001 OEM service offered

Material: Alloy 6063, 6061 or according to customer's choice

#### **Technical requirements**

1) Standard: GB/75237-2004, Q/320281/PDWD-2008

2) Certification: ISO9001 3) OEM service offered

4) Material: Alloy 6063, 6061 or according to customer's choice

Temper: T3, T4, T5, T6

5) Fabrication: 1. Milling; 2. Drilling; 3. Bending; 4. Cutting...
6) Window Accessories: Using ECO friendly EPDM leather strap that would not age for a long time with a long service life.

7) MOQ: 1 ton. Usually 12 tons for a 20 feet container; 24 tons for a 40 feet container.

8) FOB Port: Shanghai Port

1.Alloy:6063,6061,6005 or according to customer's choice

2.Material:Aluminum

3. Suface Treatment: Mill Finished, Anodized , Electrophoretic coated, Powder spray coated, Fluorocarbon powder spray coated /PVDF Paint, Drawbench, Steel polished, Wood grain coated / Wooden transfer .

4.Deep process: Milling, Drilling, Bending, Cutting.

5. Application:

Used in casement doors and windows for living room, dinner room, bathroom, office room, meeting room, restaurant, hotel,

6.Color:clear, satin, bronze, black, golden, silver, other multicolor