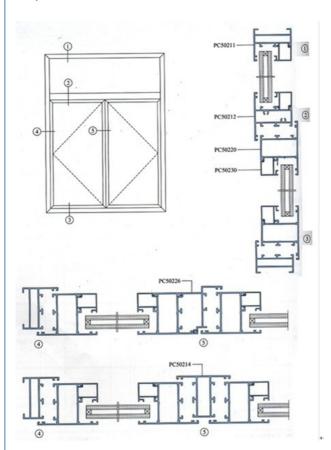

15 | 0.15     | Rest |
| 6060  | 0.3-0.6 | 0.1-0.3 | 0.1      | 0.1  | 0.35-0.6 | -         | 0.15 | 0.1  | 0.15     | Rest |
| 6005  | 0.6-0.9 | 0.35    | 0.1      | 0.1  | 0.40-0.6 | 0.1       | 0.1  | 0.1  | 0.15     | Rest |

#### 2)Mechanical property

| _/    |        |                     |                |            |  |  |  |  |  |
|-------|--------|---------------------|----------------|------------|--|--|--|--|--|
| Alloy | Temper | Tensile<br>strength | Yield strength | Elongation |  |  |  |  |  |
| 6063  | T5     | ≥ 160Mpa            | ≥ 110Mpa       | ≥ 8%       |  |  |  |  |  |
|       | T6     | ≥ 205Mpa            | ≥ 180Mpa       | ≥ 8%       |  |  |  |  |  |
| 6061  | T6     | ≥ 265Mpa            | ≥ 245Mpa       | ≥ 8%       |  |  |  |  |  |

#### 2. Specifications:





#### **Competitive Advantage:**

- 1)Engineering design and support.
  2)Deeply processing of aluminium door extrusions : cutting, punching, drilling, milling, and fabricating.
- 3)Our aluminum door extrusions with high Quality system, strictly inspection during production and whole inspection before
- 4)Our aluminum door extrusions with good performance, product warranty for 15 years.

# **⇒HENTEC** Hentec Industry Co.,Ltd



+86-13861643436



aluminum@hentec.com.cn



aluminumextrusion-profiles.com

Qinfeng Road No.555 Huashi Town Jiangyin Jiangsu China (mainland) 214421