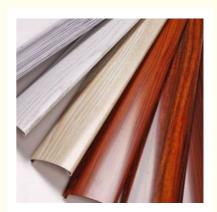

#### Custom Design Aluminium Extruded Profiles For Bathroom Aluminum Sliding Windows

- 1.Alloy:6063,6061,6005 or according to customer's choice
- 2.Material:Aluminum
- 3.Suface Treatment: Mill Finished, Anodized , Electrophoretic coated, Powder spray coated, Fluorocarbon powder spray coated /PVDF Paint, Drawbench, Steel polished, Wood grain coated /Wooden transfer .
- 4.Deep process: Milling, Drilling, Bending, Cutting.
- 5.Application:

Used in casement doors and windows for living room, dinner room, bathroom, office room, meeting room, restaurant, hotel, etc.

- 6.Color:clear, satin, bronze, black, golden, silver, other multicolor
- 7.Temper: T4, T5, T6, T66