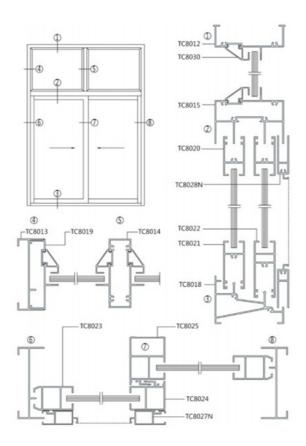

#### Applications:

Sliding aluminum windows, also called aluminum sliding windows, are widely used as sliding closet windows, sliding cabinet windows, sliding bathroom windows, exterior sliding windows and sliding aluminum folding windows, and so on. They have beautiful appearance and smooth surface, and are wind proofing, water proofing, and anti-erosion.