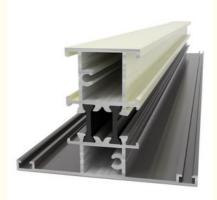

We supply fully assembled premium grade window&door systems.

#### Applications:

Sliding aluminum windows, also called aluminum sliding windows, are widely used as sliding closet windows, sliding cabinet windows, sliding bathroom windows, exterior sliding windows and sliding aluminum folding windows, and so on. They have beautiful appearance and smooth surface, and are wind proofing, water proofing, and anti-erosion.